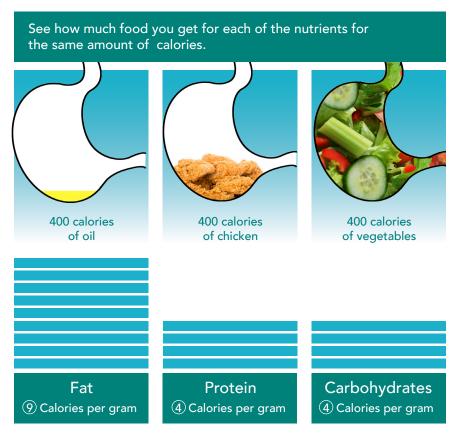

The energy or calories per gram vary for the different nutrients. If a food item has carbohydrates or protein, multiply the number of grams by four calories to determine the total number of calories for that nutrient. To determine the total number of fat calories for a food item, multiply the number of grams of fat by nine calories.